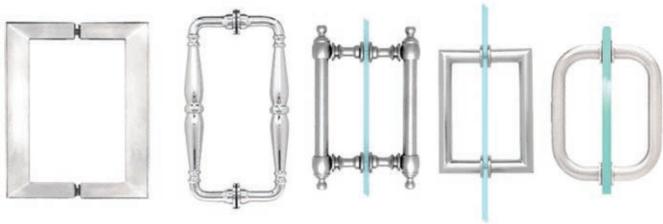

# **LAUDERDALE GLASS & MIRROR • HARDWARE**

Our unique shower door hinge systems add simplicity in design.

Custom Shower Doors, Mirrors & Decorative Glass www.lauderdaleglassandmirror.com

954-256-7000

**Corporate Headquarters – Chicago** 