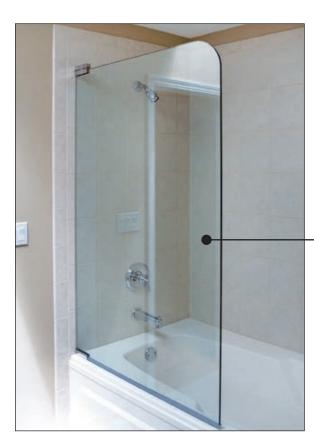

The Framed Hinge Door. Its full length magnetic latch and solid construction make this door watertight while complementing its fine style.

Quality engineering combines with contemporary design to give you an easy-to-install, flush glazed enclosure with a rich look and clean lines.