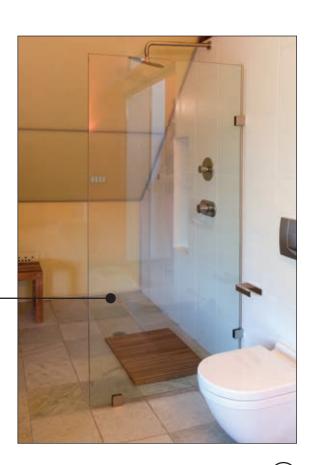

#### LAUDERDALE GLASS & MIRROR • EURO SERIES -

Our unique pivot hinge system allows glass to go full height, or less than full height with the simplest of design. No more multiple holes in your tile, marble or granite. Just one hole top and bottom! Shown here with optional clips on stationery panel.

Our European Series Shower Door System shown here in 3/8" clear glass with oil rubbed bronze hardware.

Turn corners without using a frame. Your choice of finishes are available: polished brass, chrome, nickel, and all of the satins as well as a multitude of powder-coated finishes.

# **LAUDERDALE GLASS & MIRROR • EURO SERIES**

Our European Series 3/8" Door and Panel.

Here we show a single door, full height – remember full height isn't just for steam applications anymore, it simply looks great! Just open the door in when you're finished to vent or drip inside the shower.