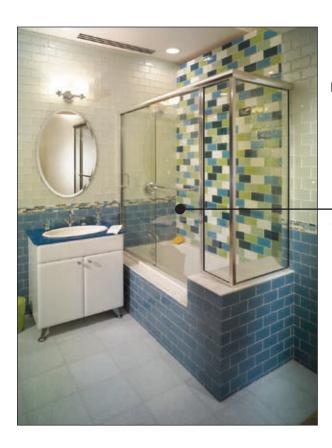

#### LAUDERDALE GLASS & MIRROR • PRESTIGE SERIES -

All finishes are anodized aluminum. Shown here as Door and Panel, standard height of 71" above the finished curb.

Our semi-frameless 1/4" glass doors allow for a simple and contemporary look. Single doors have no header. Shown here with optional 6" through glass pull.

The Framed Hinge Door. Its full length magnetic latch and solid construction make this door watertight while complementing its fine style.

Quality engineering combines with contemporary design to give you an easy-to-install, flush glazed enclosure with a rich look and clean lines.