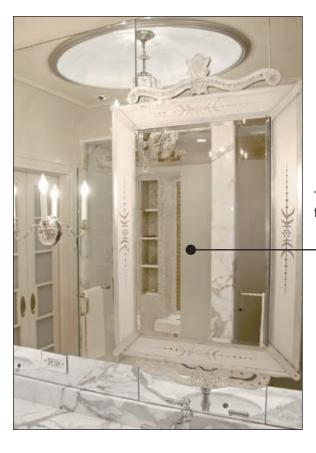

ave no header. Shown here with optional 6" through glass pull.



The Framed Hinge Door. Its full length magnetic latch and solid construction make this door watertight while complementing its fine style.

Quality engineering combines with contemporary design to give you an easy-to-install, flush glazed enclosure with a rich look and clean lines.



#### **LAUDERDALE GLASS & MIRROR • SLIDERS**



A Hydro-slide enclosure provides a more modern look than the traditional sliding enclosure.

1600 series tub slider

# **LAUDERDALE GLASS & MIRROR • MIRRORS**



We do all of our own fabrication in-house including polishing, holes, bevels etc.

How about spanning an entire wall – wall not perfectly straight?
No problem, we'll match your wall conditions.



# LAUDERDALE GLASS & MIRROR • MIRRORS —



There is always room for mirrors!



# LAUDERDALE GLASS & MIRROR • CUSTOM GLASS





With our highly trained staff and designers we offer home consultations to help you capture your design intentions and select the right products for your space.

# **LAUDERDALE GLASS & MIRROR • HARDWARE**





Our unique shower door hinge systems add simplicity in design.

















Custom Shower Doors, Mirrors & Decorative Glass www.lauderdaleglassandmirror.com

954-256-7000

**Corporate Headquarters – Chicago** 

3956 N. Elston Ave • Chicago, IL 60618 ph 773.789.5050 • fx 773.789.5030 www.chicagoglassandmirror.com