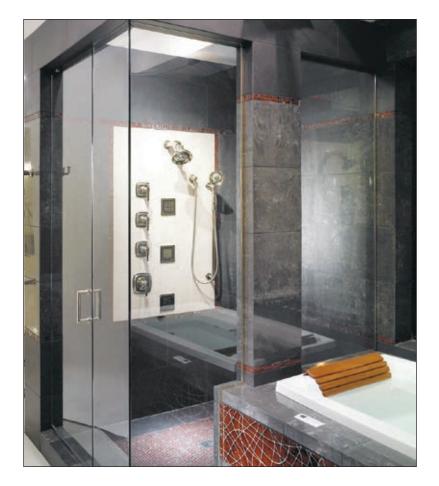

#### LAUDERDALE GLASS & MIRROR • EURO SERIES -

Our unique pivot hinge system allows glass to go full height, or less than full height with the simplest of design. No more multiple holes in your tile, marble or granite. Just one hole top and bottom! Shown here with optional clips on stationery panel.

Our European Series Shower Door System shown here in 3/8" clear glass with oil rubbed bronze hardware.

Turn corners without using a frame. Your choice of finishes are available: polished brass, chrome, nickel, and all of the satins as well as a multitude of powder-coated finishes.