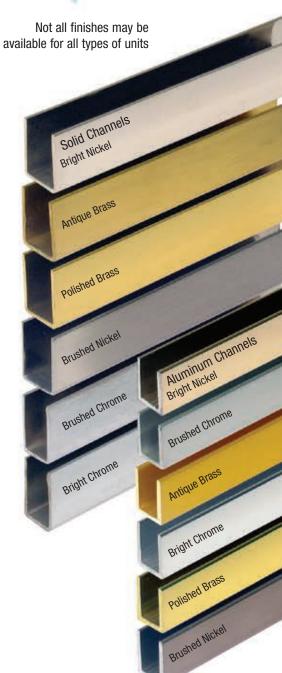

Our European Series Shower Door System shown here in 3/8" clear glass with oil rubbed bronze hardware.

Turn corners without using a frame. Your choice of finishes are available: polished brass, chrome, nickel, and all of the satins as well as a multitude of powder-coated finishes.