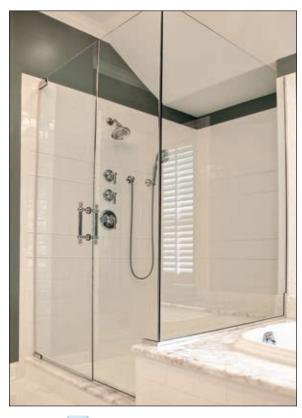

#### LAUDERDALE GLASS & MIRROR • EURO SERIES -

Our unique pivot hinge system allows glass to go full height, or less than full height with the simplest of design. No more multiple holes in your tile, marble or granite. Just one hole top and bottom! Shown here with optional clips on stationery panel.

Our European Series Shower Door System shown here in 3/8" clear glass with oil rubbed bronze hardware.

Turn corners without using a frame. Your choice of finishes are available: polished brass, chrome, nickel, and all of the satins as well as a multitude of powder-coated finishes.