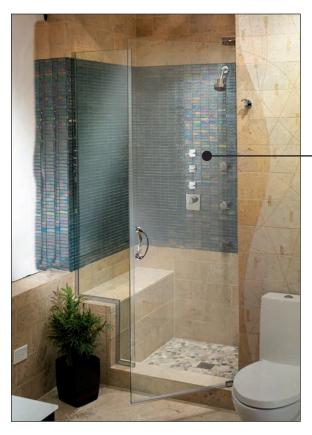

# **LAUDERDALE GLASS & MIRROR • EURO SERIES**

Our European Series 3/8" Door and Panel.

Here we show a single door, full height – remember full height isn't just for steam applications anymore, it simply looks great! Just open the door in when you're finished to vent or drip inside the shower.