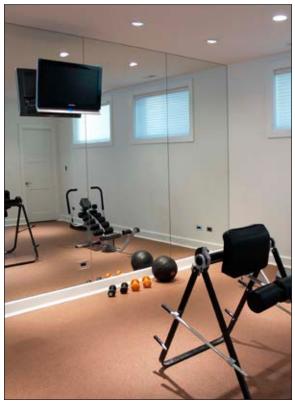

# **LAUDERDALE GLASS & MIRROR • MIRRORS**

We do all of our own fabrication in-house including polishing, holes, bevels etc.

How about spanning an entire wall – wall not perfectly straight?
No problem, we'll match your wall conditions.

# LAUDERDALE GLASS & MIRROR • MIRRORS —

There is always room for mirrors!