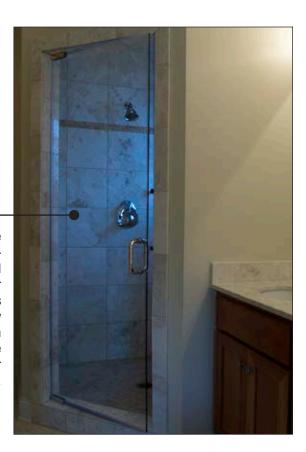

#### LAUDERDALE GLASS & MIRROR • PRESTIGE SERIES -

All finishes are anodized aluminum. Shown here as Door and Panel, standard height of 71" above the finished curb.

Our semi-frameless 1/4" glass doors allow for a simple and contemporary look. Single doors have no header. Shown here with optional 6" through glass pull.