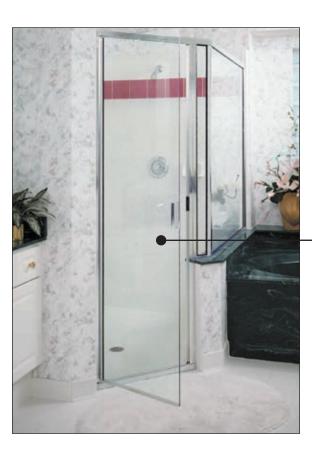

#### LAUDERDALE GLASS & MIRROR • PRESTIGE SERIES -

All finishes are anodized aluminum. Shown here as Door and Panel, standard height of 71" above the finished curb.

Our semi-frameless 1/4" glass doors allow for a simple and contemporary look. Single doors have no header. Shown here with optional 6" through glass pull.