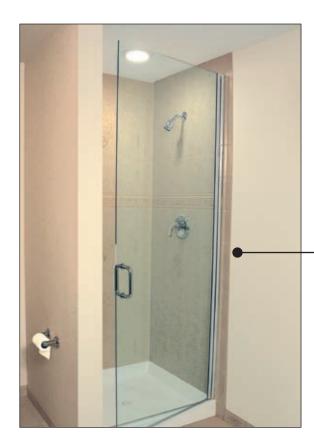

The Framed Hinge Door. Its full length magnetic latch and solid construction make this door watertight while complementing its fine style.

Quality engineering combines with contemporary design to give you an easy-to-install, flush glazed enclosure with a rich look and clean lines.