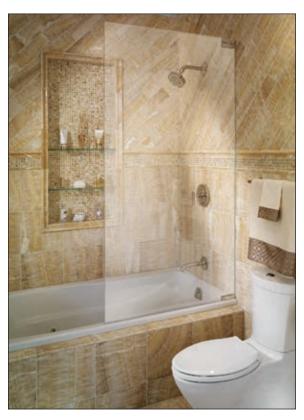

#### **LAUDERDALE GLASS & MIRROR • SLIDERS**

A Hydro-slide enclosure provides a more modern look than the traditional sliding enclosure.

1600 series tub slider