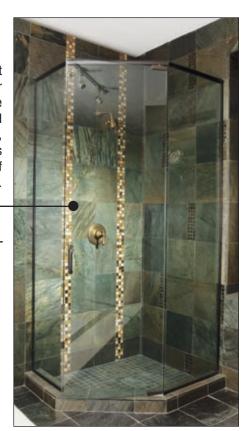

Our European Series Shower Door System shown here in 3/8" clear glass with oil rubbed bronze hardware.

Turn corners without using a frame. Your choice of finishes are available: polished brass, chrome, nickel, and all of the satins as well as a multitude of powder-coated finishes.