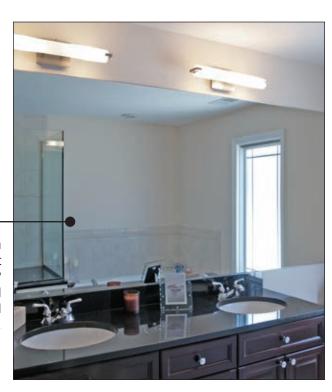

# **LAUDERDALE GLASS & MIRROR • MIRRORS**

We do all of our own fabrication in-house including polishing, holes, bevels etc.

How about spanning an entire wall – wall not perfectly straight?
No problem, we'll match your wall conditions.

# LAUDERDALE GLASS & MIRROR • MIRRORS —

There is always room for mirrors!