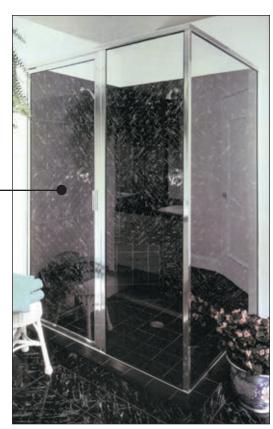

#### LAUDERDALE GLASS & MIRROR • EURO SERIES -

Our unique pivot hinge system allows glass to go full height, or less than full height with the simplest of design. No more multiple holes in your tile, marble or granite. Just one hole top and bottom! Shown here with optional clips on stationery panel.

Our European Series Shower Door System shown here in 3/8" clear glass with oil rubbed bronze hardware.

Turn corners without using a frame. Your choice of finishes are available: polished brass, chrome, nickel, and all of the satins as well as a multitude of powder-coated finishes.