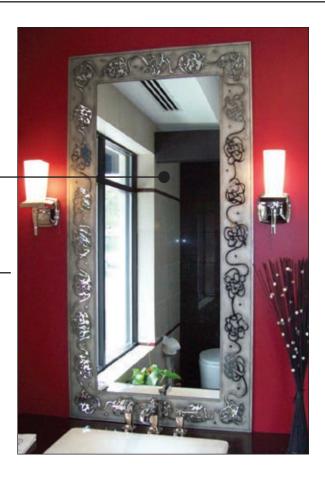

al 6" through glass pull.



The Framed Hinge Door. Its full length magnetic latch and solid construction make this door watertight while complementing its fine style.

Quality engineering combines with contemporary design to give you an easy-to-install, flush glazed enclosure with a rich look and clean lines.



#### **LAUDERDALE GLASS & MIRROR • SLIDERS**



A Hydro-slide enclosure provides a more modern look than the traditional sliding enclosure.

1600 series tub slider

# **LAUDERDALE GLASS & MIRROR • MIRRORS**



We do all of our own fabrication in-house including polishing, holes, bevels etc.

How about spanning an entire wall – wall not perfectly straight?
No problem, we'll match your wall conditions.



# LAUDERDALE GLASS & MIRROR • MIRRORS —



There is always room for mirrors!



# LAUDERDALE GLASS & MIRROR • CUSTOM GLASS





With our highly trained staff and designers we offer home consultations to help you capture your design intentions and select the right products for your space.

# **LAUDERDALE GLASS & MIRROR • HARDWARE**





Our unique shower door hinge systems add simplicity in design.

















Custom Shower Doors, Mirrors & Decorative Glass www.lauderdaleglassandmirror.com

954-256-7000

**Corporate Headquarters – Chicago** 

3956 N. Elston Ave • Chicago, IL 60618 ph 773.789.5050 • fx 773.789.5030 www.chicagoglassandmirror.com