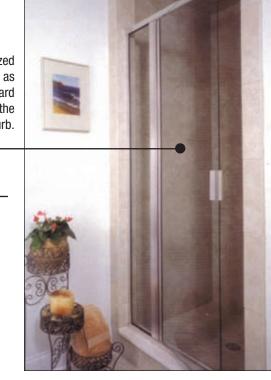

#### LAUDERDALE GLASS & MIRROR • PRESTIGE SERIES -

All finishes are anodized aluminum. Shown here as Door and Panel, standard height of 71" above the finished curb.

Our semi-frameless 1/4" glass doors allow for a simple and contemporary look. Single doors have no header. Shown here with optional 6" through glass pull.